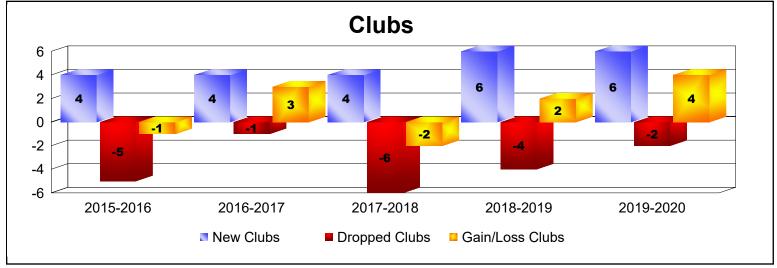

District 308 A1 As of June 2020 Cumulative

| Year      | New<br>Clubs | Dropped<br>Clubs | Gain/<br>Loss<br>Clubs | New<br>Members | Charter<br>Members | Reinstate<br>Members | Transfer<br>Members | Total<br>Member<br>Added | Total<br>Members<br>Dropped | Gain/<br>Loss<br>Members |
|-----------|--------------|------------------|------------------------|----------------|--------------------|----------------------|---------------------|--------------------------|-----------------------------|--------------------------|
| 2015-2016 | 4            | -5               | -1                     | 327            | 135                | 37                   | 10                  | 509                      | -749                        | -240                     |
| 2016-2017 | 4            | -1               | 3                      | 438            | 124                | 26                   | 14                  | 602                      | -377                        | 225                      |
| 2017-2018 | 4            | -6               | -2                     | 219            | 100                | 17                   | 7                   | 343                      | -554                        | -211                     |
| 2018-2019 | 6            | -4               | 2                      | 272            | 155                | 20                   | 7                   | 454                      | -404                        | 50                       |
| 2019-2020 | 6            | -2               | 4                      | 295            | 167                | 37                   | 12                  | 511                      | -459                        | 52                       |
| Average   | 5            | -4               | 1                      | 310            | 136                | 27                   | 10                  | 484                      | -509                        | -25                      |