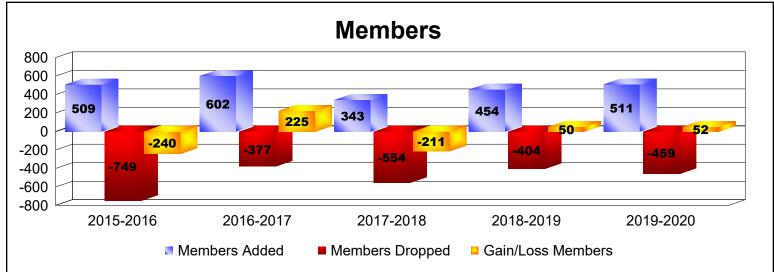

District 308 A1 As of June 2020 Cumulative

| Year      | New<br>Clubs | Dropped<br>Clubs | Gain/<br>Loss<br>Clubs | New<br>Members | Charter<br>Members | Reinstate<br>Members | Transfer<br>Members | Total<br>Member<br>Added | Total<br>Members<br>Dropped | Gain/<br>Loss<br>Members |
|-----------|--------------|------------------|------------------------|----------------|--------------------|----------------------|---------------------|--------------------------|-----------------------------|--------------------------|
| 2015-2016 | 4            | -5               | -1                     | 327            | 135                | 37                   | 10                  | 509                      | -749                        | -240                     |
| 2016-2017 | 4            | -1               | 3                      | 438            | 124                | 26                   | 14                  | 602                      | -377                        | 225                      |
| 2017-2018 | 4            | -6               | -2                     | 219            | 100                | 17                   | 7                   | 343                      | -554                        | -211                     |
| 2018-2019 | 6            | -4               | 2                      | 272            | 155                | 20                   | 7                   | 454                      | -404                        | 50                       |
| 2019-2020 | 6            | -2               | 4                      | 295            | 167                | 37                   | 12                  | 511                      | -459                        | 52                       |
| Average   | 5            | -4               | 1                      | 310            | 136                | 27                   | 10                  | 484                      | -509                        | -25                      |